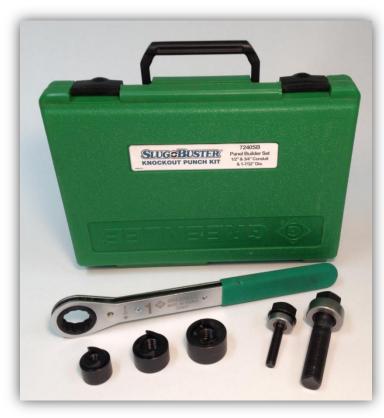

7240SB – Panel Builders Knockout Punch Kit 1/2" & 3/4" Conduit and 30.5mm Diameter Punches

The 7240SB Panel Builders Knockout Punch Kit features 1/2" & 3/4" Conduit and 30.5mm diameter punches. The manual ratcheting driver and ball-bearing draw studs easily handle 16 & 14 gauge mild steel commonly used in electrical enclosures and control panels. This entry level knockout punch kit is perfect for Panel Shops, Electrical Integrators and Pre-fab Operations.

## **Ordering Information**

| CAT. NO. | UPC NO. | DESCRIPTION                                                       |
|----------|---------|-------------------------------------------------------------------|
| 7240SB   | 02860   | Panel Builders Knockout Kit, 1/2" & 3/4" Conduit and 30.5 mm Dia. |